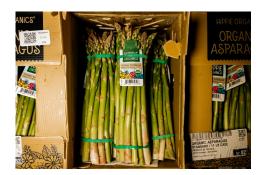

#### OG ASPARAGUS

GOOD NEWS! Organic Asparagus is coming in peak supply from Mexico, leading to a drop in prices, making March a great time to promote.

#### **OTHER STORIES**

GOOD NEWS! Asparagus supply is increasing from Mexico, causing the pricing to drop. 28lb and 11lb case packs will be available as the Caborca, Mexico season is in peak.

**Green Beans** remain steady in Florida and Georgia, with excellent quality.