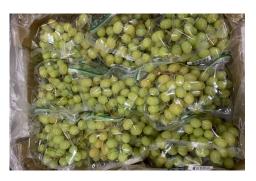

#### **OG GRAPES**

**Organic Grapes** continue to have consistent supply from Peru and South Africa. Prices remain elevated through the rest of the season, even though the conventional Grape market is in oversupply.

**Organic Black Grapes** and **Organic Green Grapes** are in stock, including 10/2 lb clamshells of Autumn Crisp.

#### **CV GRAPES**

GOOD NEWS! Grapes remain very promotable across all colors, sizes, and regions (Chile and Peru), making this a key category to push through March!

Large-sized **Green** and **Red Seedless Grapes** are priced at deep discounts, with Extra-Large sizes still trading at a value, and the biggest Jumbos only commanding a few dollars premium per case. Green varieties for late February and early March: Timpson, Sweeties, Ivory, Sweet Globe, and Autumn Crisp. Red varieties: Crimson, Arra29, and Sweet Celebration.