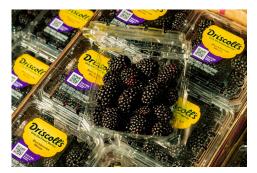

#### **OG BERRIES**

GOOD NEWS! Organic Blackberries are promotable out of Mexico, with increased production and great quality fruit.

Organic Blueberries remain available from Chile, with steady volume expected to continue until early March. Quality has been nice.

#### **CV BERRIES**

GOOD NEWS! Blackberries are very promotable out of Mexico, with a strong flush of volume, excellent quality, and aggressive pricing. Make a splash with great price points in late February and early March.