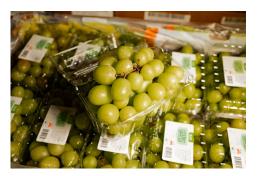

#### **OG GRAPES**

**Organic Grapes** continue to have consistent supply from Peru and South Africa. Prices remain elevated through the rest of the season, even though the conventional Grape market is in oversupply.

**Organic Black Grapes** and **Organic Green Grapes** are in stock, including 10/2 lb clamshells of Autumn Crisp.

#### **CV GRAPES**

GOOD NEWS! Grapes remain very promotable across all colors, sizes, and regions (Chile and Peru), making this a key category to push through March!

Large-sized **Green** and **Red Seedless Grapes** are priced at deep discounts, with Extra-Large sizes still trading at a value, and the biggest Jumbos only commanding a few dollars premium per case. Green varieties for late February and early March: Timpson, Sweeties, Ivory, Sweet Globe, and Autumn Crisp. Red varieties: Crimson, Arra29, and Sweet Celebration.