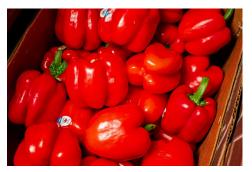

#### **OG COLOR BELL PEPPERS**

Organic Color Bell Peppers from Mexico have returned to normal availability after delays and slower production. Israeli production remains the primary source for Organic Color Bell Peppers. Expect steady supplies and slightly higher costs for late February into early March.

Steady availability for Mexico field grown
Elongated Red Sweet Peppers and Choice-color
Peppers will continue into early March.

**Color Bell Peppers** from Mexico remain available, though border delays have slightly disrupted supply and caused a short-term price increase.