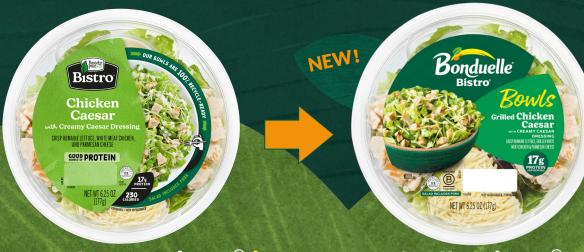

## **Specialty Citrus**

14214 CV Tangelos Minneola CA FCY 80ct

Bonduelle Bistro

# New Brand, Same Great Taste!

# Our bowls are 100% Recycle-Ready!

| CODE   | DESCRIPTION                    | PK/SZ                           | UPC             |
|--------|--------------------------------|---------------------------------|-----------------|
| 3769   | CV Salad Chicken Caesar        | 6/6.25 oz Bonduelle Bistro Bowl | 0-77745-29186-4 |
| 3495   | CV Salad Santa Fe Style Caesar | 6/6.25 oz Bonduelle Bistro Bowl | 0-77745-29188-8 |
| 3749   | CV Salad Chef Salad            | 6/7.75 oz Bonduelle Bistro Bowl | 0-77745-29185-7 |
| 3633   | CV Salad Cranberry Walnut      | 6/4.5 oz Bonduelle Bistro Bowl  | 0-77745-29413-1 |
| 232279 | CV Salad Bacon Chicken Caesar  | 6/5.90oz Bonduelle Bistro Bowl  | 0-77745-27479-9 |
| 232280 | CV Salad Chicken BLT           | 6/6.10oz Bonduelle Bistro Bowl  | 0-77745-27480-5 |
| 3649   | CV Salad Turkey & Bacon Cobb   | 6/7.25 oz Bonduelle Bistro Bowl | 0-77745-29187-1 |
| 3695   | CV Salad Spinach Dijon         | 6/4.75 oz Bonduelle Bistro Bowl | 0-77745-29190-1 |
| 3753   | CV Salad Chopped Kickin' BBQ   | 6/7.75 oz Bonduelle Bistro Bowl | 0-77745-29651-7 |