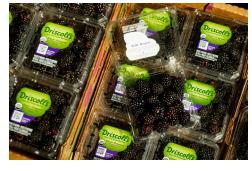

#### **OG BERRIES**

GOOD NEWS! Organic Blackberries are promotable out of Mexico, with increased production and great quality fruit.

Organic Blueberries remain available from Chile, with steady volume expected to continue until early March. Quality has been nice.