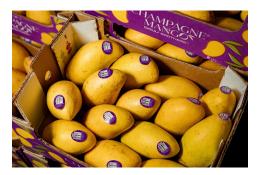

#### **OG MANGOS**

GOOD NEWS! Organic Ataulfo Honey Mangos are promotable for late February! Crespo Organics has beautiful large premium-size fruit right at the start of the season, and it's a must for your organic fruit sets. Be sure to get these in your displays as soon as possible.

Organic Mangos are in the middle of the transition with both Peruvian Organic "Kent" Mangos and Mexican "Tommy Atkins" Organic Mangos available. The Mexican fruit is priced slightly higher to start the season. Both varieties are available from Four Seasons for the end of February.