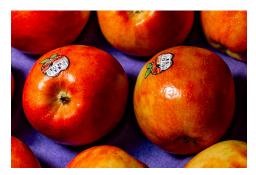

#### **OG APPLES**

Washington Organic Cosmic Crisp Apples remain the variety to promote. Create large displays and sample this red, crunchy apple to your customers.

Washington Organic Envy Apples continue to be promotable and popular with shoppers. Build those displays high, and watch the fruit move quickly.

Organic Fuji, Gala, Kanzi, Opal, and Pinata Apples remain in steady supply with firm markets.

Organic Pink Lady Apples are in better supply for the end of February, with prices easing slightly.

NOTE: Organic Granny Smith and Honeycrisp Apples are in limited supply with rising prices.