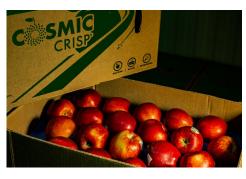

#### **OG APPLES**

Washington Organic Cosmic Crisp Apples remain the variety to promote. Create large displays and sample this red, crunchy apple to your customers.

Washington Organic Envy Apples continue to be promotable and popular with shoppers. Build those displays high, and watch the fruit move quickly.