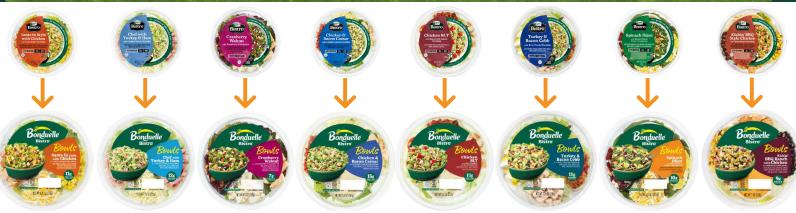

## **Specialty Citrus**

14214 CV Tangelos Minneola CA FCY 80ct

Bonduelle Bistro

# Our bowls are 100% Recycle-Ready!

| CODE   | DESCRIPTION                    | PK/SZ                           | UPC             |
|--------|--------------------------------|---------------------------------|-----------------|
| 3769   | CV Salad Chicken Caesar        | 6/6.25 oz Bonduelle Bistro Bowl | 0-77745-29186-4 |
| 3495   | CV Salad Santa Fe Style Caesar | 6/6.25 oz Bonduelle Bistro Bowl | 0-77745-29188-8 |
| 3749   | CV Salad Chef Salad            | 6/7.75 oz Bonduelle Bistro Bowl | 0-77745-29185-7 |
| 3633   | CV Salad Cranberry Walnut      | 6/4.5 oz Bonduelle Bistro Bowl  | 0-77745-29413-1 |
| 232279 | CV Salad Bacon Chicken Caesar  | 6/5.90oz Bonduelle Bistro Bowl  | 0-77745-27479-9 |
| 232280 | CV Salad Chicken BLT           | 6/6.10oz Bonduelle Bistro Bowl  | 0-77745-27480-5 |
| 3649   | CV Salad Turkey & Bacon Cobb   | 6/7.25 oz Bonduelle Bistro Bowl | 0-77745-29187-1 |
| 3695   | CV Salad Spinach Dijon         | 6/4.75 oz Bonduelle Bistro Bowl | 0-77745-29190-1 |
| 3753   | CV Salad Chopped Kickin' BBQ   | 6/7.75 oz Bonduelle Bistro Bowl | 0-77745-29651-7 |

CODE, PRICING, AND UPC INFORMATION WILL REMAIN THE SAME

**DELIVERY STARTING 2/27** 