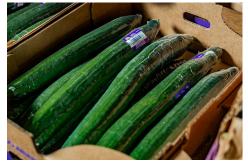

#### **OG CUCUMBERS**

GOOD NEWS! Organic Euro Cucumbers are promotable in late February, with strong availability and aggressive pricing. Exceptional quality and pricing make it an ideal product for promotions in your ad.

**Organic Cucumbers** remain steady and affordable, with Mexico covering the majority of demand. No major changes are expected as newer harvests begin.

#### **CV CUCUMBERS**

**GOOD NEWS! Euro Cucumbers** are in abundance from Canada and Mexico, creating aggressive pricing.

**Mini Seedless Cucumbers** remain steady at average pricing.

**Cucumber** availability remains steady in Florida and Mexico. Florida is still relying on Honduran product, which continues to have quality concerns. Florida's domestic season is about to start in early March, with better volume expected by mid-March.