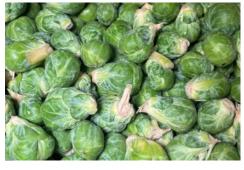

#### **OG BRUSSELS SPROUTS**

GOOD NEWS! Organic Brussels Sprouts from Mexico are in peak condition for late February, with excellent quality and high production. Expect strong, aggressive pricing, and promote them into March as conditions should remain favorable.