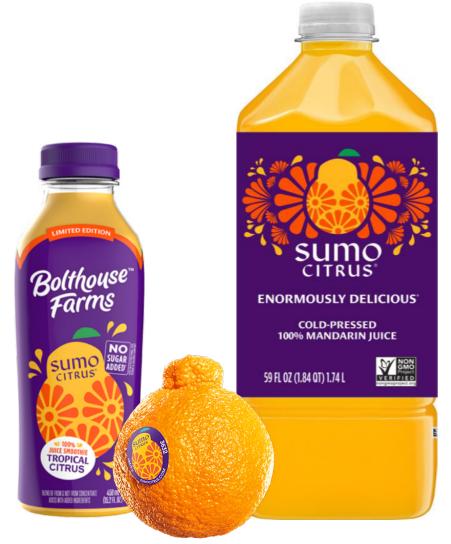

# Sumo Citrus<sup>®</sup> Tropical Smoothie

- Exclusive Sumo Citrus premium licensed product
- ✓ Sumo Citrus #1 ingredient
- ✓ Passionate consumer base routinely on seasonal treasure hunt
- ✓ Unique, incremental offering

| CODE   | DESCRIPTION          | PK/SZ                          | UPC             |
|--------|----------------------|--------------------------------|-----------------|
| 243024 | CV Juice Sumo Citrus | 4/59 oz Bolthouse Cold Pressed | 7-62357-00074-3 |
| 243025 | CV Juice Sumo Citrus | 6/15.2 oz Bolthouse            | 0-71464-02540-3 |
|        |                      |                                |                 |