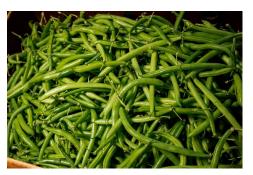

#### **OG GREEN BEANS**

Organic Green Beans are now available in both 15lb and 25lb options. Florida is currently producing exceptional-quality Organic Green Beans, while we await the full return of Mexico's production.

#### **CV GREEN BEANS**

**Green Beans** have returned to stock, with both supply and quality remaining strong. Pricing is currently on a downward trend.