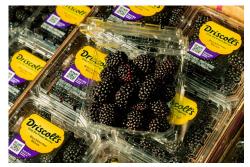

#### **CV DRISCOLL'S SWEETEST BATCH**

**Driscoll's Sweetest Batch Strawberries** are in season from Florida with deep flavor.

**Driscoll's Sweetest Batch Blackberries** are available in steady supplies, and the quality of this premium fruit has been outstanding.

#### **CV BERRIES**

**GOOD NEWS! Blackberries** will be promotable from Mexico. Quality has been excellent, pricing is aggressive, and supplies are plentiful.

**Blueberries** continue to have split markets. Chilean fruit remains available with steady pricing and good quality. Peruvian fruit also remains available with lower volume. New crop Mexico fruit remains available at a premium, as quality and flavor are best.