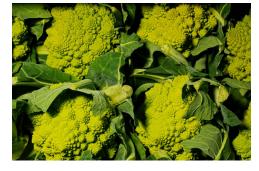

**OG ROMANESCO** 

**Organic Romanesco** is in season from Southern California for February. Now is the time to highlight this interesting specialty veg item which can be used similar to Cauliflower.