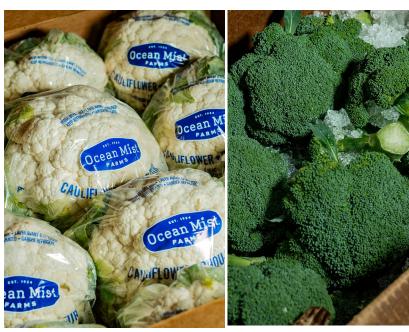

#### **OG BROCCOLI & CAULIFLOWER**

GOOD NEWS! Early in February, Organic Broccoli and Cauliflower have seen positive market conditions. The desert regions of Yuma, AZ and El Centro, CA are yielding considerable amounts, which is increasing the overall quantity of product available and reducing prices.

## **PROMOTABLE BROCCOLI & CAULIFLOWER**

Late February is the time to promote Broccoli and Broccoli Crowns.

**GOOD NEWS!** Throughout February, **Broccoli** availability has remained consistent. Production in Mexico and Florida helped maintain a balance of supply and demand even as California saw cool temperatures. The quality continues to be excellent, and prices remain competitive to encourage more business.

February's **Cauliflower** market has seen stability, with consistent demand and relatively small price fluctuations. California's cooler temperatures early in the month had a minor effect on yields, causing modest price increases. However, quality has held steady with uniform color and sizing to finish the month.