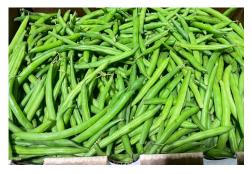

#### **OG GREEN BEANS**

Organic Green Beans are now available in both 15lb and 25lb options. Florida is currently producing exceptional-quality Organic Green Beans, while we await the full return of Mexico's production.