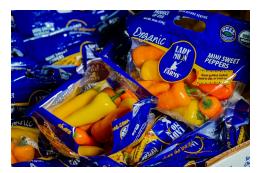

#### **OG LADY MOON PEPPERS**

**Organic Mini-Mix Sweet Peppers** are in peak season from Lady Moon Farms in Florida, sold in high graphic pouch bags.

Also from Florida, Lady Moon Farms has good supplies of **Organic Shishito Peppers** in pouch bags. This variety is ideal for sauting with garlic and olive oil until blistered, then served with salt & pepper as an appetizer.