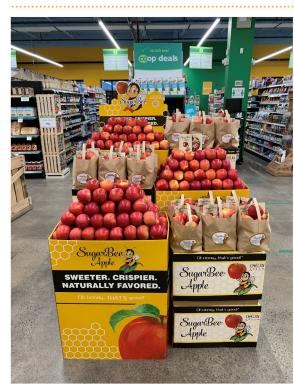

#### **OG APPLES & PEARS**

GOOD NEWS! Washington Organic Cosmic Crisp and Envy Apples are promotable varieties to get behind!

The **Organic Sugarbee Apple** promotion and display contest is going on now. This premium variety has won repeat consumers!

#### **CV APPLES**

The **SugarBee Apple** promo and display contest is currently underway. The premium variety is beautiful and delicious. Be sure to build a large display and enter the contest for your chance to win one of many prizes, including a grand prize trip to Washington to see the **SugarBee Apple** process, from orchard to packaging and all the R&D behind the scenes.