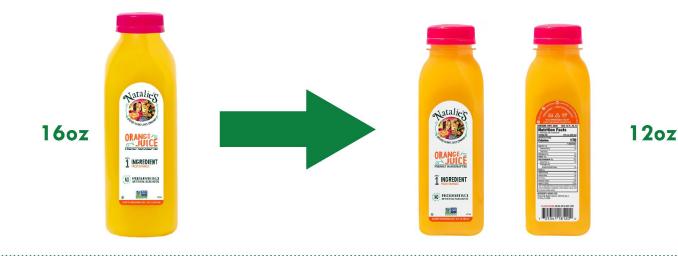

#### UPC

8-53927-00321-6 8-53927-00343-8 8-53927-00341-4 8-53927-00360-5 8-53927-00342-1 8-53927-00348-3 8-53927-00334-6 8-53927-00335-3

PHONE: 1.800.422.8384 www.fsproduce.com

16oz to 12oz TRANSITION

| <br>        |             |                               |                          |                 |                 |
|-------------|-------------|-------------------------------|--------------------------|-----------------|-----------------|
| OLD<br>CODE | NEW<br>CODE | DESCRIPTION                   | NEW PK/SZ                | OLD UPC         | NEW UPC         |
| 6306        | 242777      | CV Juice Orange               | 12/12 oz Natalie's Juice | 7-25341-18114-9 | 7-25341-18120-0 |
| 6321        | 242781      | CV Juice Orange Pineapple     | 6/12 oz Natalie's Juice  | 7-25341-44114-4 | 7-25341-44612-5 |
| 6304        | 242782      | CV Juice Orange Mango         | 6/12 oz Natalie's Juice  | 7-25341-41114-7 | 7-25341-41612-8 |
| 6399        | 242783      | CV Juice Orange Beet          | 6/12 oz Natalie's Juice  | 7-25341-43114-5 | 7-25341-43112-1 |
| 6653        | 242784      | CV Juice Blood Orange         | 6/12 oz Natalie's Juice  | 7-25341-19114-8 | 7-25341-19112-4 |
| 6297        | 242785      | CV Juice Honey Tangerine      | 6/12 oz Natalie's Juice  | 7-25341-99984-3 | 7-25341-99912-6 |
| 236045      | 242786      | CV Juice Tanger Pineapple A&B | 6/12 oz Natalie's Juice  | 7-25341-51519-7 | 7-25341-51512-8 |
| 6228        | 242787      | CV Juice Grapefruit           | 6/12 oz Natalie's Juice  | 7-25341-28224-2 | 7-25341-28120-7 |
| 6329        | 242788      | CV Juice Lemonade Strawberry  | 6/12 oz Natalie's Juice  | 7-25341-88884-0 | 7-25341-88820-8 |
| 6448        | 242794      | CV Juice Lemonade             | 6/12 oz Natalie's Juice  | 7-25341-55554-4 | 7-25341-55512-4 |
| 230793      | 242789      | CV Juice Lemonade Guava       | 6/12 oz Natalie's Juice  | 7-25341-71714-0 | 7-25341-71612-9 |
| 6460        | 242790      | CV Juice Carrot Ginger        | 6/12 oz Natalie's Juice  | 7-25341-42134-4 | 7-25341-42112-2 |
| 228530      | 242791      | CV Juice Pineapple Kale Zinc  | 6/12 oz Natalie's Juice  | 7-25341-01907-7 | 7-25341-06712-2 |
| 213880      | 242792      | OG Juice Orange               | 6/12 oz Natalie's Juice  | 7-25341-19214-5 | 7-25341-19212-1 |

## DELIVERY STARTING THE WEEK OF 2/10 NEW SIZING WILL BE AVAILABLE AS THE OLD SIZING SELLS OUT

PHONE: 1.800.422.8384 | w

www.fsproduce.com