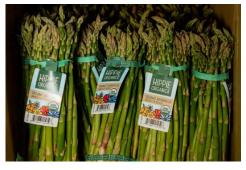

Organic Green Bell Peppers and Jalapeno Peppers from Lady Moon Farms in Florida continue in season

**OG ASPARAGUS** 

GOOD NEWS! Organic Asparagus prices continue to drop and are expected to do so until mid-March, at which point the pricing is anticipated to level out.