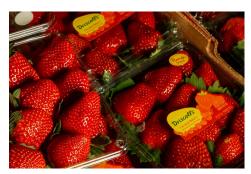

ALERT! Strawberry supplies from Florida are short leading up to and coming out of Valentine's Day. Harvests are still well below projections, and the weather outlook next month shows rain and cooler temperatures, which will slow harvests further.

GOOD NEWS OUTLOOK: However, crops are expected to rebound to much more promotable supplies on **Strawberries** in early March, especially from Florida.

ALERT! Raspberry supplies remain limited with high pricing. Harvests continue to be light out of Mexico. OUTLOOK: New harvests are expected to begin in late February or early March, and pricing should ease as new fruit comes in. Quality remains excellent.