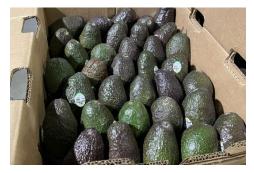

#### **OG AVOCADOS**

**NOTE: Organic Hass Avocado** supplies have tightened again after the big game promotions. 48ct fruit is especially tight. Consider offering 60ct fruit as much as possible, as that is where the majority of the Avocados are arriving.

ALERT! Equal Exchange Fair Trade Organic Hass Avocados will remain limited for the duration of the 2025 Mexican season. 48ct and 60ct Organic Fair-Trade Fruit will be available in smaller amounts, along with an 8/4ct ReadyCycle Tray option.

#### **CV AVOCADOS**

**NOTE:** Supplies on **Hass Avocados** have struggled post-Super Bowl. Border delays and slower fruit crossings have also played a role in slightly higher prices this month. Large fruit, particularly 48ct and larger, will remain tight.