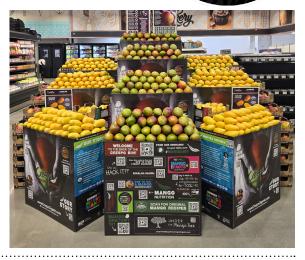

# CRESPO ORGANIC MANGOES SUMMER MANGO MANIA DISPLAY CONTEST

JUNE 3 -JULY 28, 2024

Four Seasons has partnered with Crespo Organic Mangoes for our annual Display Contest! Beautiful Organic Mangoes from Mexico are in full swing, with amazing quality coming off of the trees! June is also National Mango Month, so it is the perfect time to promote. Time to get your painters cap on, dream up your next mango masterpiece, and watch your mango sales soar!

#### **CONTEST CRITERIA:**

 Build a display of Crespo Organic Mangoes. All fruit MUST be purchased through Four Seasons Produce. Displays do not have to be large to be impactful.

#### **POINT OF SALE CODES**

- 235364 POS RCF/Crespo Display Bin
- 239637 POS RCF/Crespo Mango Tree Cutout 48"
- 239641 POS RCF/Crespo Mango Mania Cutout 36"
- All display must include both Organic Round (Tommy Atkins, Kents, Keitts, Hadens) and Ataulfo Honey Mangoes, as well as one of the Organic Dried Mango SKUs.
- All displays must show the Crespo Organic branding, with bins or boxes, have Crespo Organic point of sale posters/cards in it, or have the Crespo Organic graphic boxes built into the display. Razor sharp point of sale signs, posters, and recipe cards can be obtained through your Four Seasons Sales Rep or Merchandiser.
- You must purchase at least **25 cases** of mangoes during the contest period in order to qualify for entry.
- All display must remain up for at least one week.
- Send all display contest photos to contests@fsproduce.com by August 1, 2024.