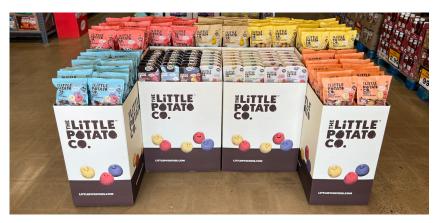

## THE LITTLE POTATO COMPANY SUMMER GRILLING DISPLAY CONTEST

**MAY 19 - JULY 7, 2024** 

Spring is in the air and with warmer temperatures outside people begin to think more about grilling and backyard barbeques!

This year, The Little Potato Company and Four Seasons Produce are teaming up for a display contest focused on these LPC's grilling favorites. These displays should create some excitement and have a little "WOW" factor to entice customers to make a purchase. Our contest will kick off right before Memorial Day and will run through the 4th of July, capturing many of the early summer holidays and family/backyard gatherings.

### **DISPLAY CONTEST CRITERIA:**

- Build a display that has a grilling/summer BBQ theme.
- All displays should include 1.5lb bags, grilling, and microwavable trays.
- Displays must incorporate at least 8 LPC SKU's between the bags and trays.
- All products must be purchased from Four Seasons Produce with a minimum of 10 cases purchased during the promotional period. We encourage all displays to include the 1.5lb bag pallet modules along with the grilling and microwavable shippers.
- Displays should be kept up for at least 2 weeks.
- Use of Social Media is encouraged.
- All pictures need to be submitted to <u>contests@fsproduce.com</u> no later than July 10, 2024.