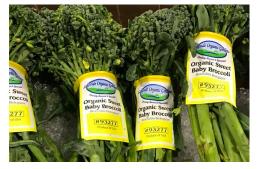

#### **OG GAI LAN**

**NEW ITEM! Organic Gai Lan** (Chinese Broccoli) is available from California in 12ct bunches! FSP code 242256.

**OG SWEET BABY BROCCOLI** 

**Organic Sweet Baby Broccoli** is good supply with spot buys or promos available for mid-to-late December.

Regeneratively-grown Josie's **Organic Sweet Baby Broccoli** will continue in season at steady pricing for retailers desiring to support this program.