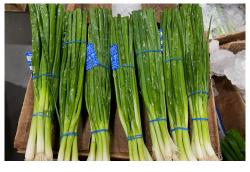

#### **OG SCALLIONS**

**Organic Scallions**, aka **Green Onions**, are in improved supply with and reasonable pricing for December.

Cal-Organic brand **Organic Scallions** are steady, though going for more money than other shippers.