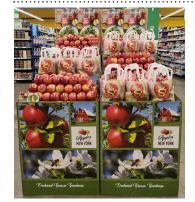

# **NEW YORK APPLE DISPLAY CONTEST** DECEMBER 2 - DECEMBER 29, 2024

#### **READY TO TAKE A BITE OF THE BIG APPLE?**

Four Seasons Produce has partnered with Hudson River Fruit Distributors to bring you a display contest full of awesome flavor, monster crunch, and BIG APPLE sales opportunities with the first ever New York Apple Display Contest. Some of the finest Apples in the nation are grown right here in New York, and the quality of this years crop has been nothing short of amazing. This is the PERFECT time of year to promote Apples. With great fruit, sharp pricing, and a large variety available from Hudson River Fruit Distributors, it's great math for a successful contest promotion. There are some great point of sale options available for display bins and boxes to help make your displays shine.

DISPLAY CONTEST CRITERIA:

• Build a BEAUTIFUL display of New York grown Apples from Hudson River Fruit Distributors. ALL fruit MUST be purchased from Four Seasons Produce.

• Must include at least five (5) SKUs of NY grown apples from Hudson River Fruit Distributors. See codes on page 2.

 Displays MUST highlight NY Apples or Hudson River Fruit Distributors with display boxes, bins, or signage.

• All displays must remain up for a **minimum of one week**.

 Send all display contest photos to <u>contests@fsproduce.com</u> by Thursday, January 2, 2025.