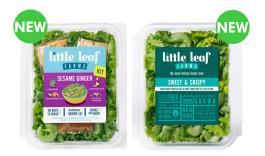

#### **CV LITTLE LEAF SALADS**

Little Leaf Farms brand CEA (Controlled Environment Agriculture) **Lettuces** are selling great from their McAdoo, PA greenhouses.

They are rolling out two new products that will be in stock now starting December 13:

• CV Sesame Ginger Kit (CODE 242330)

CV Sweet & Crispy Lettuce (CODE 238915)