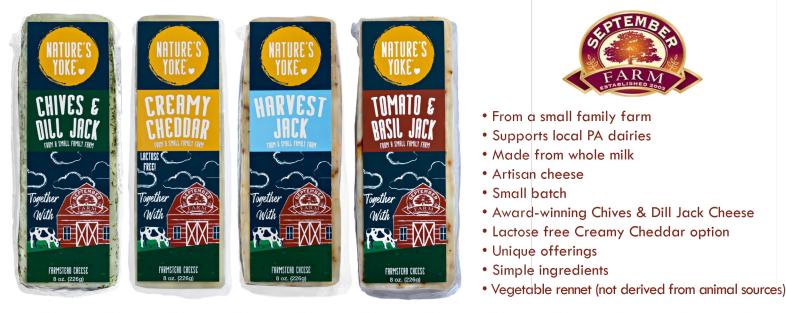

**f** 🞯 (in

The Nature's Yoke commitment to support small family farms is growing into exciting new products. Together with September Farm, we are now offering four incredible and unique cheeses, produced locally in Pennsylvania using whole milk from local dairies.

#### CODE DESCRIPTION

| NEW! 241990<br>NEW! 241988 | CV Cheese Cheddar Lactose Free<br>CV Cheese Jack Chive & Dill |
|----------------------------|---------------------------------------------------------------|
| NEW! 241991                | CV Cheese Jack Harvest                                        |
| NEW! 241992                | CV Cheese Jack Tomato & Basil                                 |
| NEW! 241993                | CV Butter Sea Salted                                          |
| NEW! 241994                | CV Butter Unsalted                                            |
|                            |                                                               |

#### PK/SZ

| 12/8 oz Nature's Yoke | 7-95222-13270-6 |
|-----------------------|-----------------|
| 12/8 oz Nature's Yoke | 7-95222-13271-3 |
| 12/8 oz Nature's Yoke | 7-95222-13273-7 |
| 12/8 oz Nature's Yoke | 7-95222-13272-0 |
| 12/8 oz Nature's Yoke | 7-95222-00000-5 |
| 12/8 oz Nature's Yoke | 7-95222-00001-2 |