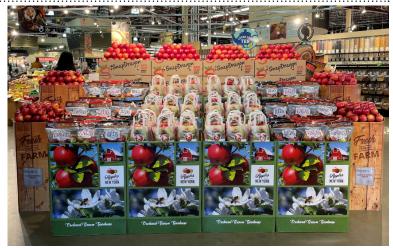

# **NEW YORK APPLE DISPLAY CONTEST** DECEMBER 2 - DECEMBER 29, 2024

#### **READY TO TAKE A BITE OF THE BIG APPLE?**

Four Seasons Produce has partnered with Hudson River Fruit Distributors to bring you a display contest full of awesome flavor, monster crunch, and BIG APPLE sales opportunities with the first ever New York Apple Display Contest. Some of the finest Apples in the nation are grown right here in New York, and the quality of this years crop has been nothing short of amazing. This is the PERFECT time of year to promote Apples. With great fruit, sharp pricing, and a large variety available from Hudson River Fruit Distributors, it's great math for a successful contest promotion. There are some great point of sale options available for display bins and boxes to help make your displays shine.

DISPLAY CONTEST CRITERIA:

• Build a BEAUTIFUL display of New York grown Apples from Hudson River Fruit Distributors. ALL fruit MUST be purchased from Four Seasons Produce.

• Must include at least five (5) SKUs of NY grown apples from Hudson River Fruit Distributors. See codes on page 2.

 Displays MUST highlight NY Apples or Hudson River Fruit Distributors with display boxes, bins, or signage.

• All displays must remain up for a **minimum of one week**.

 Send all display contest photos to <u>contests@fsproduce.com</u> by Thursday, January 2, 2025.