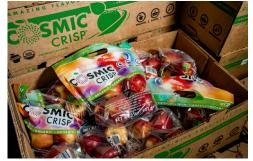

GOOD NEWS! New crop Washington Organic Cosmic Crisp Apples have arrived. Excellent supplies and quality should be expected. Organic Cosmic Crisp, Envy, and SugarBee Apples are ideal to promote with less Organic Honeycrisp this year.

New crop Washington **Cosmic Crisp Apples** are in season with excellent quality and supply, a good promotional alternative to Honeycrisp.

Washington **Aura Apples** are available for December. Try displaying this delicious yellow apple that is not only is a fantastic color break but it is one of the best tasting yellow apples on the market. Tour Seasons