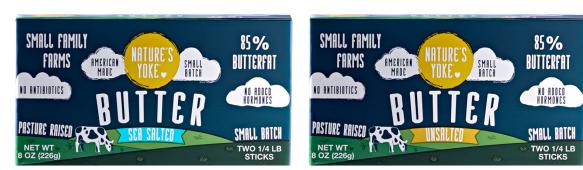

**NEW PRODUCT LINE** 

The cream used to make Nature's Yoke butter is produced on small family farms from pasture raised cows. At 85% butterfat, our butter is a high quality ingredient with an extra creamy texture and pronounced cultured butter flavor.

• From a small family farm

NATURE'S

YOKE •

- 85% butterfat
- Naturall cultured
- Pasture Raised
- Small Batch
- No antibiotics
- American made
- Small batch

#### CODE DESCRIPTION

| NEW! 241990<br>NEW! 241988 | CV Cheese Cheddar Lactose Free<br>CV Cheese Jack Chive & Dill |
|----------------------------|---------------------------------------------------------------|
| NEW! 241991                | CV Cheese Jack Harvest                                        |
| NEW! 241992                | CV Cheese Jack Tomato & Basil                                 |
| NEW! 241993                | CV Butter Sea Salted                                          |
| NEW! 241994                | CV Butter Unsalted                                            |
|                            |                                                               |

#### PK/SZ

| 12/8 oz Nature's Yoke | 7-95222-13270-6 |
|-----------------------|-----------------|
| 12/8 oz Nature's Yoke | 7-95222-13271-3 |
| 12/8 oz Nature's Yoke | 7-95222-13273-7 |
| 12/8 oz Nature's Yoke | 7-95222-13272-0 |
| 12/8 oz Nature's Yoke | 7-95222-00000-5 |
| 12/8 oz Nature's Yoke | 7-95222-00001-2 |