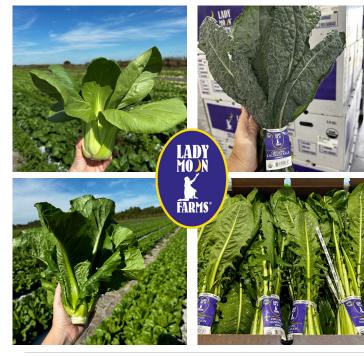

## LADY MOON FARMS FLORIDA ORGANIC LETTUCES

GOOD NEWS! Get ready to sell fresh, East Coast Organic Romaine Lettuce!

Lady Moon Farms has excellent supply on **Organic Romaine Lettuce** from their Punta Gorda, FL fields. Now is the time to promote! We will be stocked up and ready to deal the week of December 9th.

Organic Red and Green Leaf Butter Lettuces are in season from Florida in steady supply.

Lady Moon's Florida **Organic Kales** and **Collards** season will last from now until April. **Organic Green Kale** will be in great supply once it picks back up in mid-December following lower yields due to a germination issue. **Organic Lacinato** and **Red Kale** are more abundant now.

In Florida, Lady Moon Farms is harvesting stunning Organic Bok Choy, Baby Bok Choy, Fennel, Red Dandelion, and Green Dandelion. Promote this quality! Organic Green and Red Cabbage will start in mid to late December and continue through April.

**Organic Flat** and **Curly Leaf Parsley** will be in full swing in mid-December for their winter season.

**Organic Green, Jalapeno**, and **Shishito Peppers** from Lady Moon are starting with light volume, will ramp up later in December, and will continue through May. **Organic Eggplant** will start in mid to late December.