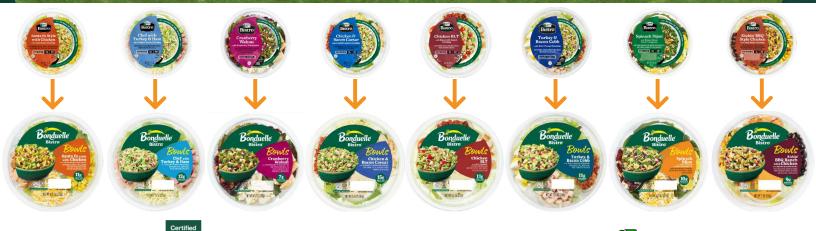

0-77745-27479-9

0-77745-27480-5

0-77745-29187-1

0-77745-29190-1

0-77745-29651-7

CODE DESCRIPTION

Bístro

- PK/SZ
- 3769 CV Salad Chicken Caesar
- 3495 CV Salad Santa Fe Style Caesar
- 3749 CV Salad Chef Salad
- 3633 **CV Salad Cranberry Walnut**
- 232279 CV Salad Bacon Chicken Caesar
- 232280 CV Salad Chicken BLT
- 3649 CV Salad Turkey & Bacon Cobb
- 3695 CV Salad Spinach Dijon
- 3753 CV Salad Chopped Kickin' BBQ

- 6/6.25 oz Bonduelle Bistro Bowl
- 6/6.25 oz Bonduelle Bistro Bowl 6/7.75 oz Bonduelle Bistro Bowl
- 6/4.5 oz Bonduelle Bistro Bowl
- 6/5.90oz Bonduelle Bistro Bowl
- 6/6.10oz Bonduelle Bistro Bowl
- 6/7.25 oz Bonduelle Bistro Bowl
- 6/4.75 oz Bonduelle Bistro Bowl
- 6/7.75 oz Bonduelle Bistro Bowl