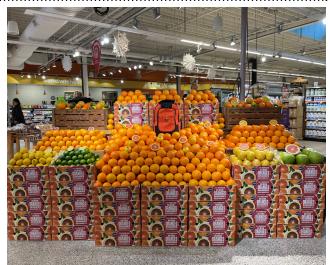

Sunkist Fourseasons

SUNKIST CITRUS EXTRAVAGANZA DISPLAY CONTEST

MARCH 3 - MARCH 30, 2025

## March Madness is here - CITRUS Madness, that is!

For the 8th year in a row, Four Seasons Produce has teamed up with Sunkist Citrus to bring you an exciting opportunity to boost sales, showcase your creativity, and win fantastic prizes! With vibrant, juicy citrus at its peak, now is the perfect time to brighten up your department displays and drive customer excitement. This season's citrus quality has been outstanding, and some of the best-tasting varieties are still to come in March. Take advantage of this prime citrus season to increase sales, maximize profits, and delight your customers with an array of bold flavors and refreshing options. Let the citrus madness begin!

## DISPLAY CONTEST CRITERIA:

• Build an awesome display of Sunkist Citrus in your produce department. All fruit MUST be purchased from Four Seasons Produce.

- All displays must include at least 4 varieties of citrus. Product codes are listed on page 2.
- Must purchase at least 10 cases of citrus during the contest period. This can be a combination of all varieties.
- All displays must highlight the Sunkist brand, using the high graphic bins, POS signage, or display cartons. Point of sale codes are listed on page 2.
- All displays must remain up for a minimum of 1 week.
- Send all display contest photos to contests@fsproduce.com by April 3, 2025.