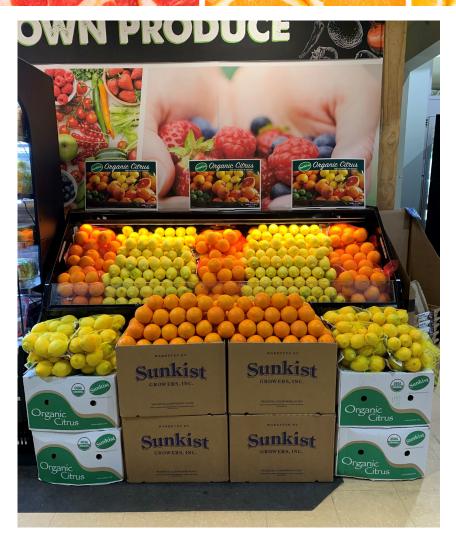

Sunkist Fourseasons

SUNKIST CITRUS EXTRAVAGANZA DISPLAY CONTEST

MARCH 3 - MARCH 30, 2025

## March Madness is here - CITRUS Madness, that is!

For the 8th year in a row, Four Seasons Produce has teamed up with Sunkist Citrus to bring you an exciting opportunity to boost sales, showcase your creativity, and win fantastic prizes! With vibrant, juicy citrus at its peak, now is the perfect time to brighten up your department displays and drive customer excitement. This season's citrus quality has been outstanding, and some of the best-tasting varieties are still to come in March. Take advantage of this prime citrus season to increase sales, maximize profits, and delight your customers with an array of bold flavors and refreshing options. Let the citrus madness begin!

## POINT OF SALE DISPLAY BIN CODES:

- 218196 POS Display Multi Variety OG 1ea Sunkist Rectangle
- 218197 POS Display Multi Variety CV 1ea Sunkist Rectangle
- 223541 POS Display Multi Variety CV 1ea Sunkist Square
- 223679 POS Display Multi Variety OG 1ea Sunkist Square
- 230186 POS Box Empty Formed OG 1ea Sunkist
- 239243 Lemonade Stand Bin Rectangle 1 ea Sunkist
- 239245 Lemonade Stand Bin Square 1 ea Sunkist
- 238895 POS Box Empty CV 1 ea Sunkist White Box
- 238850 POS Display Box OG 1 ea Sunkist Brown