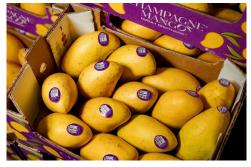

#### OG MANGOS

**Organic Mangos** saw prices jump quickly as the Peruvian season is finishing and demand is outpacing supply. Mexico has started and Crespo Organics has limited fruit, but pricing is also a bit on the higher side to start.

After a nice flush of fruit right out of the gate from Mexico, things are slowing a bit on **Organic Ataulfo Honey Mangos.** Four Seasons will offer 12/14ct and a 16/18ct options on the Ataulfo variety this year.