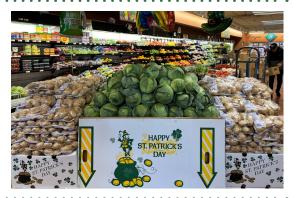

## ST. PATRICK'S DAY MARCH 17, 2025

With St. Patrick's Day fast approaching, now is the perfect time to create engaging displays, showcase creativity, and drive holiday sales. Four Seasons Produce has partnered with PennRose Farms (conventional) and Lady Moon Farms (organic) to offer sharp pricing on the holiday staple—green cabbage!

Green cabbage is the highlight of any St. Patrick's Day display, and when paired with white or red potatoes and carrots, it creates an eye-catching, festive setup. Incorporating corned beef into the display can enhance the shopping experience, making it a convenient one-stop shop for customers. Additionally, placing a small cabbage, carrot, and potato display in the meat department can encourage cross-department sales and boost overall holiday performance.