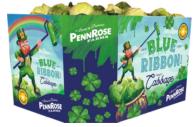

## ST. PATRICK'S DAY MARCH 17, 2025

With St. Patrick's Day fast approaching, now is the perfect time to create engaging displays, showcase creativity, and drive holiday sales. Four Seasons Produce has partnered with PennRose Farms (conventional) and Lady Moon Farms (organic) to offer sharp pricing on the holiday staple—green cabbage!

#### **CABBAGE CODES:**

750 - CV Cabbage Green 50lb 243288 - CV Cabbage Green Bin 600lb (preorder only by March 6th) 40458 - OG Cabbage Green 50lb

#### **DISPLAY BOXES CODES:**

238782 - CV Cabbage Box Pennrose 243982 - OG Cabbage Box Lady Moon

in

For more info on St Patrick's Day product and merchandising please contact your Four Seasons Sales Rep or Merchandiser. Keep it fun and keep it fresh!