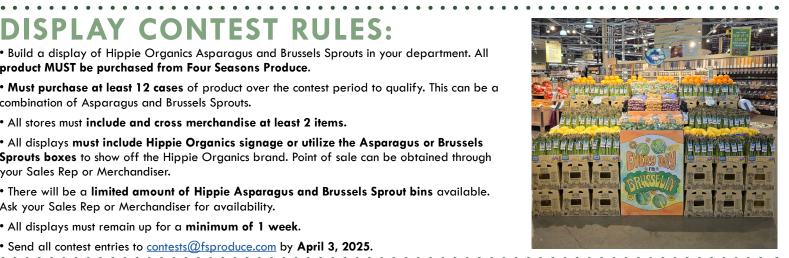

## **DISPLAY CONTEST RULES:**

• Build a display of Hippie Organics Asparagus and Brussels Sprouts in your department. All product MUST be purchased from Four Seasons Produce.

• Must purchase at least 12 cases of product over the contest period to qualify. This can be a combination of Asparagus and Brussels Sprouts.

• All stores must include and cross merchandise at least 2 items.

• All displays must include Hippie Organics signage or utilize the Asparagus or Brussels Sprouts boxes to show off the Hippie Organics brand. Point of sale can be obtained through your Sales Rep or Merchandiser.

• There will be a limited amount of Hippie Asparagus and Brussels Sprout bins available. Ask your Sales Rep or Merchandiser for availability.

• All displays must remain up for a minimum of 1 week.

 Send all contest entries to contests@fsproduce.com by April 3, 2025. . . . . . . . .