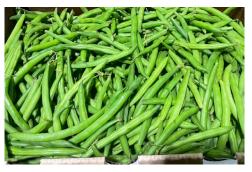

#### **OG GREEN BEANS**

Mexico has reintroduced a limited supply of 15lb **Organic Green Beans.** While the pricing is slightly higher, the quality of these beans is outstanding.