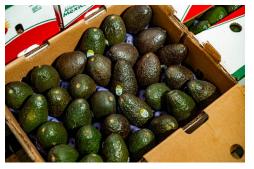

**OG HASS AVOCADOS** 

**Organic Hass Avocado** supplies rebounded a bit as 48ct fruit finally caught up to demand temporarily. As we get into March, it is possible fruit will continue to be tight. The 48ct size and larger is still more limited than the smaller bulk sizes.

NOTE: Equal Exchange Organic Fair Trade Hass Avocados will remain limited for the duration of the 2025 Mexican season. 48ct and 60ct will be available in small amounts, along with an 8/4ct ReadyCycle Tray option.

#### CV HASS AVOCADOS

**NOTE: Hass Avocado** volume continues to be tight with prices up, especially on larger fruit. Smaller fruit is more prevalent. Four Seasons will continue offering a wider variety of sizing including some bagged fruit.