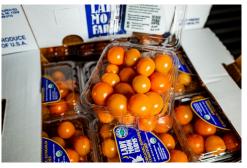

#### **OG TOMATOES**

GOOD NEWS! Lady Moon Farms in Florida has seen a significant increase in volume on Organic Sungold Cherry, Rainbow Medley, Cherry, and Grape Tomatoes. Promote these premium tomatoes!