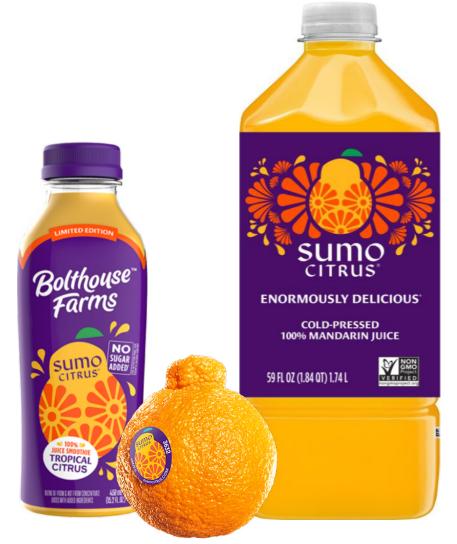

## Sumo Citrus<sup>®</sup> Tropical Smoothie

- Exclusive Sumo Citrus premium licensed product
- ✓ Sumo Citrus #1 ingredient
- ✓ Passionate consumer base routinely on seasonal treasure hunt
- ✓ Unique, incremental offering

| CODE   | DESCRIPTION          | PK/SZ                          | UPC             |
|--------|----------------------|--------------------------------|-----------------|
| 243024 | CV Juice Sumo Citrus | 4/59 oz Bolthouse Cold Pressed | 7-62357-00074-3 |
| 243025 | CV Juice Sumo Citrus | 6/15.2 oz Bolthouse            | 0-71464-02540-3 |