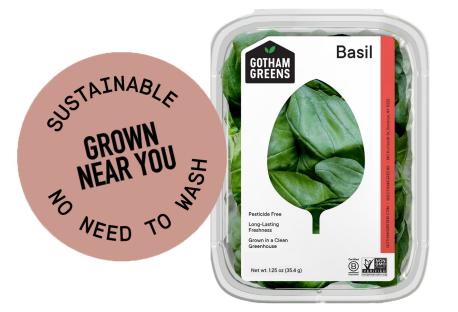

Thank you for your continued support of Four Seasons Produce.

Our sweet, Genovese basil is a fragrant and bright addition to salads, pastas and pesto. Or enjoy it muddled with lime in your favorite cocktail. Keep basil cool but not in the refrigerator for longer-lasting leaves.

### LINE EXTENSION

PK/SZ

12/1.25 oz Gotham Greens

CODE DESCRIPTION

217351

GOTHAM Greens

CV Herb Basil Hydroponic

UPC 8-53927-00300-1