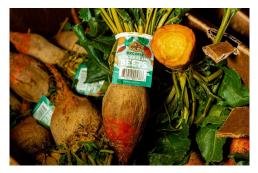

#### **OG BEETS**

**Organic Badger Flame Bunch Beets** are also in season. This variety has striped orange and yellow flesh with good sweetness and less earthiness to the flavor than Red Beets.

**Organic Bunch Gold** and **Red Beets** coming out of California are in fantastic shape. The quality is outstanding, and supply is plentiful.