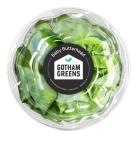

#### CODE DESCRIPTION

| 217350 | CV Lettuce Butterhead Baby   |
|--------|------------------------------|
| 217360 | CV Dressing/Dip Basil Lemon  |
| 239672 | CV Dressing Green Goddess    |
| 236801 | CV Dressing/Dip Vegan Caesar |
| 217358 | CV Dressing/Dip Vegan Goddes |
| 238331 | CV Dressing/Dip Vegan Ranch  |
| 237422 | CV Sauce Pesto Classic       |
| 007/00 |                              |