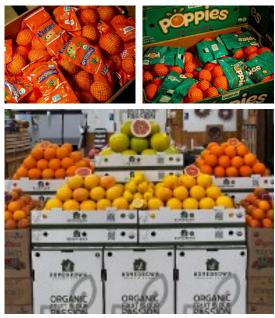

### PEAK SEASON ORGANIC CITRUS

GOOD NEWS! Organic Citrus is in peak season in California! There is a nice assortment of varieties to build shopper interest and core items to promote.

**Organic Mandarins** are showing better quality for February as growers are fully transitioned into the new varietals for late winter, primarily Tango. Organic "Cuties" and "Halos" brand bags are steady with "Poppies" brand **Organic Mandarin** bags being the most promotable on price through early March.

Pink-flesh Organic Cara Cara Navel and red-flesh Organic Blood Oranges are in nice supply with bulk and bag options. Spot buys will arise from time to time on Jumbo Organic Cara Cara Oranges. Organic Navel and Heirloom Navel Oranges are showing nice quality and flavor. This is the time of the year to increase display size and promote!

High-flavor, bumpy skin **Organic Gold Nugget Mandarins** are coming into peak season, along with juicy and tangy-sweet **Organic Minneola Tangelos. Organic Pummelos** are showing excellent quality at the latter half of that season's harvests.

**Organic Grapefruit** quality is the best of the season on "Rio Reds" out of California. It's a great time to promote for flavor and value.

They're back! **Organic TDE Triple-cross Mandarins** from Buck brand out of Porterville, CA are expected to be in stock around February 11. This flavorful varietal has a cult-following among organic citrus enthusiasts. Supplies will be limited so contact your rep to prebook.