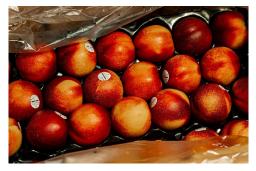

### **CV STONE FRUIT**

GOOD NEWS! Chilean Yellow Nectarines are in promotable supply with outstanding quality perfect for building big displays! White Nectarines will join the mix this week.

GOOD NEWS! Chilean Black Plums are now promotable, featuring "Black Amber" and "Owen T" varieties. This week, Lemon Plums and "Sweet Harmony" Red Plums will also arrive, creating the perfect stone fruit trifecta!

Chilean **Yellow Peaches** remain in firm, steady supply.

**Cherries** are still available, although arrivals are slowing, and markets are firming up. Expect the season to end by late February with a 6–8 week gap until California begins its crop in late April or early May.