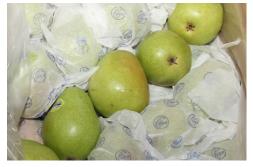

### **OG PEARS**

**Organic Anjou Pears** remain in excellent supply this week.

Import **Organic Bartlett Pears** are expected to arrive by early March, with strong supply anticipated.

**NOTE:** Washington **Organic Bosc Pears** are expected to run out before the end of February, with no imports for about a month after that.