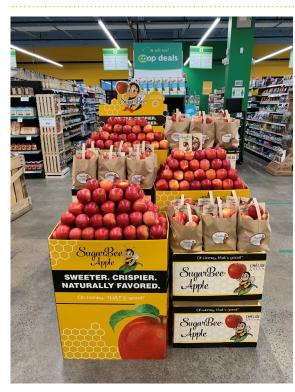

# SUGARBEE APPLE DISPLAY CONTEST

### FEBRUARY 3 - MARCH 2, 2025

Want to sweeten your sales and add some "sting" into your apple category? Four Seasons Produce has partnered with Chelan Fresh to once again bring to you our annual SugarBee Apple Display Contest that is sure to create some serious "buzz" in your store. SugarBee Apples have rocketed to the top of consumers shopping lists in recent years, and now is the time to capture some added sales through some creative and fun merchandising. With awesome point of sale display bins and boxes as well as some attractive pricing, your eye catching SugarBee Apple display is sure to bring customers over to your apple hive!

### DISPLAY CONTEST CRITERIA:

- Build a BUZZworthy display of SugarBee Apples in your produce department or store. All fruit MUST be purchased from Four Seasons Produce in order to qualify for entry.
- You must purchase a minimum of 8 cases of SugarBee Apples during the course of the contest period in order to qualify. This can be a combination of CV and OG fruit.
- Utilize the high graphic display boxes and bins in your displays highlighting the SugarBee branding.
- All displays must remain up for a minimum of one week.
- Send all contest photos to contests@fsproduce.com by Thursday, March 6, 2025.