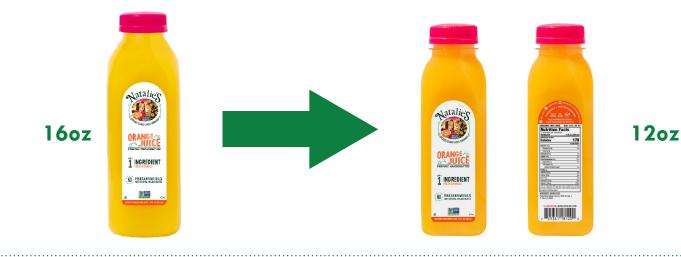

### UPC

8-53927-00321-6 8-53927-00343-8 8-53927-00341-4 8-53927-00360-5 8-53927-00342-1 8-53927-00348-3 8-53927-00334-6 8-53927-00335-3

PHONE: 1.800.422.8384 www.fsproduce.com

16oz to 12oz TRANSITION

| OLD<br>CODE | NEW<br>CODE | DESCRIPTION                   | NEW PK/SZ                | OLD UPC         | NEW UPC         |
|-------------|-------------|-------------------------------|--------------------------|-----------------|-----------------|
| 6306        | 242777      | CV Juice Orange               | 12/12 oz Natalie's Juice | 7-25341-18114-9 | 7-25341-18120-0 |
| 6321        | 242781      | CV Juice Orange Pineapple     | 6/12 oz Natalie's Juice  | 7-25341-44114-4 | 7-25341-44612-5 |
| 6304        | 242782      | CV Juice Orange Mango         | 6/12 oz Natalie's Juice  | 7-25341-41114-7 | 7-25341-41612-8 |
| 6399        | 242783      | CV Juice Orange Beet          | 6/12 oz Natalie's Juice  | 7-25341-43114-5 | 7-25341-43112-1 |
| 6653        | 242784      | CV Juice Blood Orange         | 6/12 oz Natalie's Juice  | 7-25341-19114-8 | 7-25341-19112-4 |
| 6297        | 242785      | CV Juice Honey Tangerine      | 6/12 oz Natalie's Juice  | 7-25341-99984-3 | 7-25341-99912-6 |
| 236045      | 242786      | CV Juice Tanger Pineapple A&B | 6/12 oz Natalie's Juice  | 7-25341-51519-7 | 7-25341-51512-8 |
| 6228        | 242787      | CV Juice Grapefruit           | 6/12 oz Natalie's Juice  | 7-25341-28224-2 | 7-25341-28120-7 |
| 6329        | 242788      | CV Juice Lemonade Strawberry  | 6/12 oz Natalie's Juice  | 7-25341-88884-0 | 7-25341-88820-8 |
| 6448        | 242794      | CV Juice Lemonade             | 6/12 oz Natalie's Juice  | 7-25341-55554-4 | 7-25341-55512-4 |
| 230793      | 242789      | CV Juice Lemonade Guava       | 6/12 oz Natalie's Juice  | 7-25341-71714-0 | 7-25341-71612-9 |
| 6460        | 242790      | CV Juice Carrot Ginger        | 6/12 oz Natalie's Juice  | 7-25341-42134-4 | 7-25341-42112-2 |
| 228530      | 242791      | CV Juice Pineapple Kale Zinc  | 6/12 oz Natalie's Juice  | 7-25341-01907-7 | 7-25341-06712-2 |
| 213880      | 242792      | OG Juice Orange               | 6/12 oz Natalie's Juice  | 7-25341-19214-5 | 7-25341-19212-1 |

### DELIVERY STARTING THE WEEK OF 2/10 NEW SIZING WILL BE AVAILABLE AS THE OLD SIZING SELLS OUT

PHONE: 1.800.422.8384

www.fsproduce.com