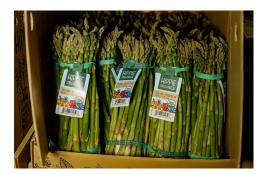

### **OG ASPARAGUS**

The **Organic Asparagus** market remains stable for now. A rapid shift in the coming weeks is expected to bring on more volume as temperatures rise in Mexico. This will provide excellent opportunities for buyers as supply increases headed towards March.