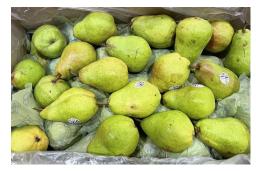

### **OG PEARS**

**Organic Anjou Pears** remain in excellent supply this week.

Import **Organic Bartlett Pears** are expected to arrive by early March, with strong supply anticipated.

**NOTE:** Washington **Organic Bosc Pears** are expected to run out before the end of February, with no imports for about a month after that.