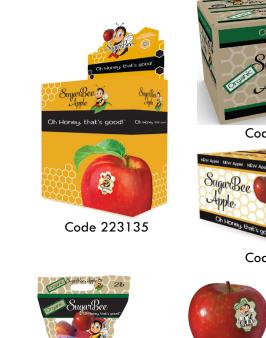

### **DISPLAY CONTEST CODES:**

Code 222612

Code 237756

Code 242903

Code 242902

CV SugarBee Empty Box

CV SugarBee Euro Carton

**Conventional:** 

CV SugarBee 12/2lb Pouch Bag

OG SugarBee 12/2lb Pouch Bag

CV SugarBee 72/88ct

OG SugarBee 80/88ct

Code 222529

Code 237758

**Organic:** 

Code 222328

Code 226404

Code 223135

Code238037

Code 222612

Code 242903 OG Euro Carton Code 237756

Code 242902

SugarBee Pop Up Bin

OG SugarBee Pop Up Bin