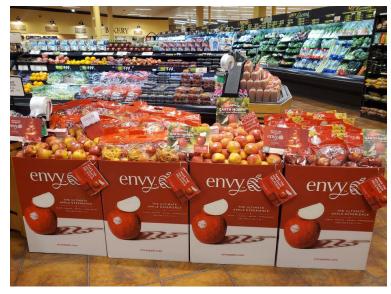

# POTATO LOVERS MONTH DISPLAY CONTEST WINNERS

FEBRUARY 3 - MARCH 2, 2025



**KENNIE'S MARKETS** 

Gettysburg, PA



**BISHOP'S SUPERMARKET** 

Whitehouse Station, NJ



**HENNING'S SUPERMARKET** 

Harleysville, PA



**KENNIE'S MARKETS** 

Biglerville, PA







## **ENVY APPLE DISPLAY CONTEST WINNERS**

**JANUARY 6 - FEBRUARY 2, 2025** 







#### GRAND PRIZE WINNER



#### COMMON MARKET 7TH STREET

Frederick, MD

## **BEST YOY % INCREASE**



## **DONELAN'S SUPERMARKET**

Littleton, MA

## **BEST YOY UNIT INCREASE**



## **DONELAN'S SUPERMARKET**

Acton, MA







## **ENVY APPLE DISPLAY CONTEST WINNERS**

JANUARY 6 - FEBRUARY 2, 2025







## **MOST CREATIVE DISPLAY:**

#### 1 st PLACE



**WEAVER MARKETS** Adamstown, PA

### 2<sup>nd</sup> PLACE



**HEALTHY LIVING MARKET** South Burlington, VT

#### 3rd PLACE



**BRATTLEBORO FOOD CO-OP** Brattleboro, VT

#### HONORABLE MENTION



**BISHOP'S SUPERMARKET** Whitehouse Station, NJ

## LARGEST DISPLAY:

#### 1st PLACE



SOULBERRY NATURAL MARKET New Hope, PA

#### 2<sup>nd</sup> PLACE



PENNINGTON QUALITY MARKET Pennington, NJ

#### 3rd PLACE



**MOTHER EARTH ORGANICS** Kingston, NY

#### HONORABLE MENTION



SUNFLOWER MARKET Woodstock, NY

## **BEST SMALL STORE DISPLAY:**

#### 1st PLACE



Doylestown, PA

#### 2nd PLACE



ALTOMONTE'S ITALIAN MARK