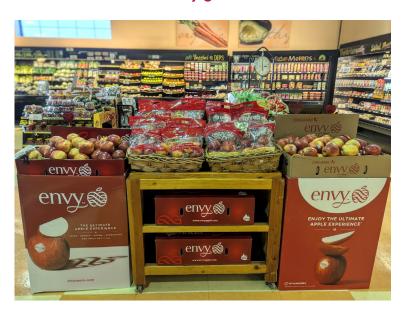

# POTATO LOVERS MONTH DISPLAY CONTEST WINNERS

FEBRUARY 3 - MARCH 2, 2025



**KENNIE'S MARKETS** 

Gettysburg, PA



**BISHOP'S SUPERMARKET** 

Whitehouse Station, NJ



**HENNING'S SUPERMARKET** 

Harleysville, PA



**KENNIE'S MARKETS** 

Biglerville, PA







## **ENVY APPLE DISPLAY CONTEST WINNERS**

**JANUARY 6 - FEBRUARY 2, 2025** 







#### GRAND PRIZE WINNER



#### COMMON MARKET 7TH STREET

Frederick, MD

## **BEST YOY % INCREASE**



## **DONELAN'S SUPERMARKET**

Littleton, MA

## **BEST YOY UNIT INCREASE**



## **DONELAN'S SUPERMARKET**

Acton, MA







## **ENVY APPLE DISPLAY CONTEST WINNERS**

JANUARY 6 - FEBRUARY 2, 2025







## **MOST CREATIVE DISPLAY:**

#### 1 st PLACE



**WEAVER MARKETS** Adamstown, PA

### 2<sup>nd</sup> PLACE



**HEALTHY LIVING MARKET** South Burlington, VT

#### 3rd PLACE



**BRATTLEBORO FOOD CO-OP** Brattleboro, VT

#### HONORABLE MENTION



**BISHOP'S SUPERMARKET** Whitehouse Station, NJ

## LARGEST DISPLAY:

#### 1st PLACE



SOULBERRY NATURAL MARKET New Hope, PA

#### 2<sup>nd</sup> PLACE



PENNINGTON QUALITY MARKET Pennington, NJ

#### 3rd PLACE



**MOTHER EARTH ORGANICS** Kingston, NY

#### HONORABLE MENTION



SUNFLOWER MARKET Woodstock, NY

## **BEST SMALL STORE DISPLAY:**