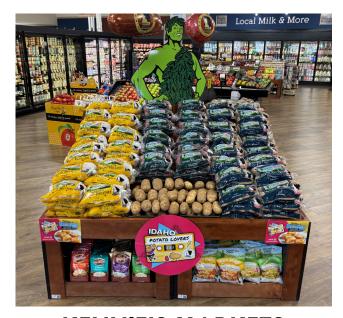

# POTATO LOVERS MONTH DISPLAY CONTEST WINNERS

FEBRUARY 3 - MARCH 2, 2025

**KENNIE'S MARKETS** 

Gettysburg, PA

**BISHOP'S SUPERMARKET** 

Whitehouse Station, NJ

**HENNING'S SUPERMARKET** 

Harleysville, PA

**KENNIE'S MARKETS** 

Biglerville, PA