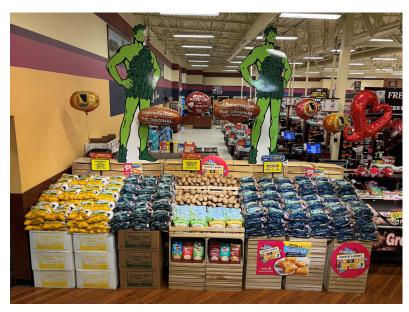

# POTATO LOVERS MONTH DISPLAY CONTEST WINNERS

FEBRUARY 3 - MARCH 2, 2025

**KENNIE'S MARKETS** 

Gettysburg, PA

**BISHOP'S SUPERMARKET** 

Whitehouse Station, NJ

**HENNING'S SUPERMARKET** 

Harleysville, PA