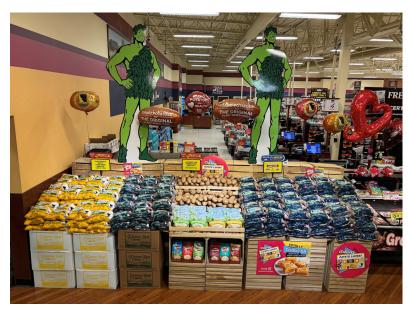

# POTATO LOVERS MONTH DISPLAY CONTEST WINNERS

FEBRUARY 3 - MARCH 2, 2025

**KENNIE'S MARKETS** 

Gettysburg, PA

**BISHOP'S SUPERMARKET** 

Whitehouse Station, NJ

**HENNING'S SUPERMARKET** 

Harleysville, PA

**KENNIE'S MARKETS** 

Biglerville, PA