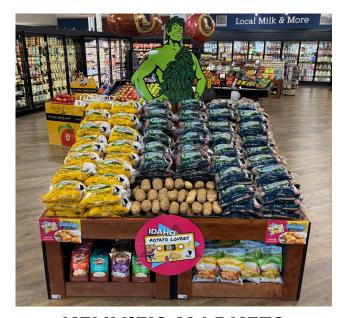

# POTATO LOVERS MONTH DISPLAY CONTEST WINNERS

FEBRUARY 3 - MARCH 2, 2025

**KENNIE'S MARKETS** 

Gettysburg, PA

**BISHOP'S SUPERMARKET** 

Whitehouse Station, NJ

**HENNING'S SUPERMARKET** 

Harleysville, PA