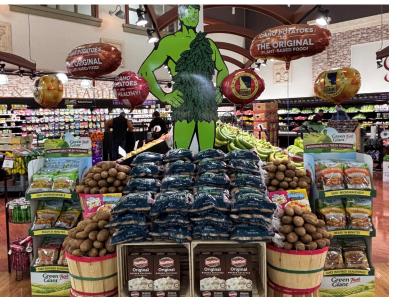

# POTATO LOVERS MONTH DISPLAY CONTEST WINNERS

FEBRUARY 3 - MARCH 2, 2025

**KENNIE'S MARKETS** 

Gettysburg, PA

**BISHOP'S SUPERMARKET** 

Whitehouse Station, NJ

**HENNING'S SUPERMARKET** 

Harleysville, PA