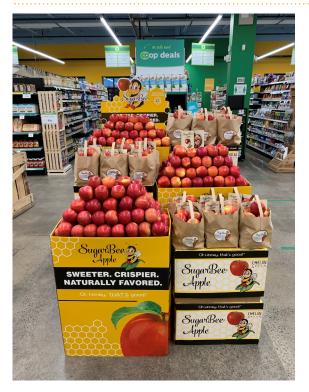

## **FEBRUARY 3 - MARCH 2, 2025**

Want to sweeten your sales and add some "sting" into your apple category? Four Seasons Produce has partnered with Chelan Fresh to once again bring to you our annual SugarBee Apple Display Contest that is sure to create some serious "buzz" in your store. SugarBee Apples have rocketed to the top of consumers shopping lists in recent years, and now is the time to capture some added sales through some creative and fun merchandising. With awesome point of sale display bins and boxes as well as some attractive pricing, your eye catching SugarBee Apple display is sure to bring customers over to your apple hive!

#### DISPLAY CONTEST CRITERIA:

- Build a BUZZworthy display of SugarBee Apples in your produce department or store. **All fruit MUST be purchased from Four Seasons Produce** in order to qualify for entry.
- You must purchase a **minimum of 8 cases of SugarBee Apples** during the course of the contest period in order to qualify. This can be a combination of CV and OG fruit.
- **Utilize the high graphic display boxes and bins** in your displays highlighting the SugarBee branding.
- All displays must remain up for a minimum of one week.
- Send all contest photos to contests@fsproduce.com by Thursday, March 6, 2025.

#### POS:

Code 223135 SugarBee Pop Up Bin

Code238037 OG SugarBee Pop Up Bin

Code 222612 OG SugarBee Display Box

Code 242903 OG Euro Carton

Code 237756

CV SugarBee Empty Box

Code 242902 CV SugarBee Euro Carton