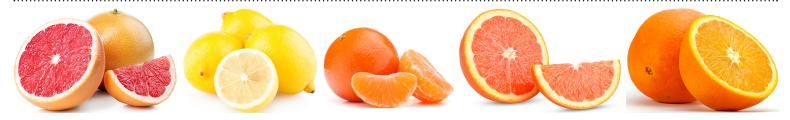

#### **DISPLAY CONTEST CODES:**

43994 - OG Grapefruit Red/Pink FCY 40 ct

43978 - OG Grapefruit Red/Pink FCY 10/4 lb bag

44019 - OG Lemons FCY 115 ct

44020 - OG Lemons FCY 18/2 lb Bag

44503 - OG Mandarins 15/2 lb Bagged

44125 - OG Oranges Blood 72/113 sz 1/2 carton

43571 - OG Oranges Cara Cara CA 56 ct

234488 - OG Oranges Cara Cara 12/3 lb

44121 - OG Oranges Navel CA FCY 56 ct

44100 - OG Oranges Navel CA FCY 88 ct

44099 - OG Oranges Navel CA 10/4 lb Bag

44249 - OG Pummelos USA 12-18 ct

232602 - Homegrown Organic Farms citrus display box